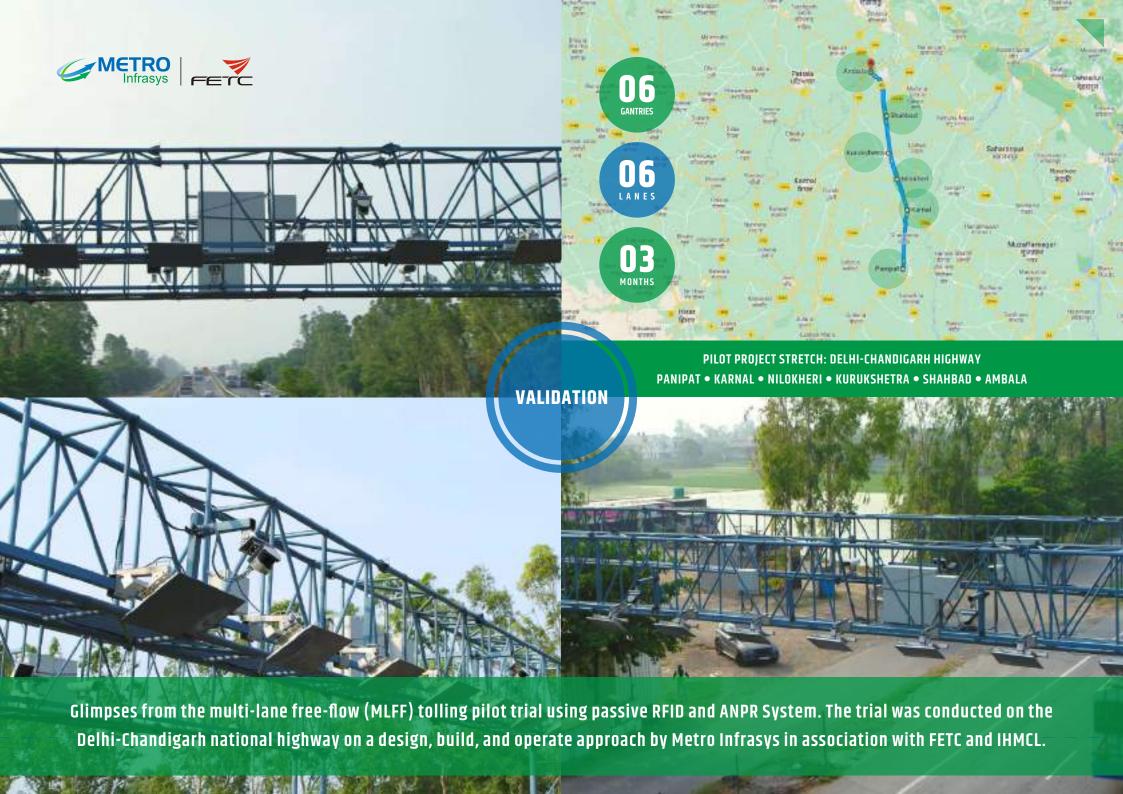

## MLFF REDEFINING **TRAVEL UNLEASHING** FREEDOM

Vehicle Capture Rate 99.995% (with both RFID and ANPR)

Automatic Vehicle Identification (RFID) accuracy > 99.50%

Automatic Number Plate Recognition (ANPR) accuracy > 99% (with front and rear)

Automatic Vehicle Classification (AVC) accuracy > 98%

24/7 Vehicle Enforcement System and Video Surveillance System

Conceptualize

Design

Install

Operate

Maintain

**SCOPE OF SERVICES** 