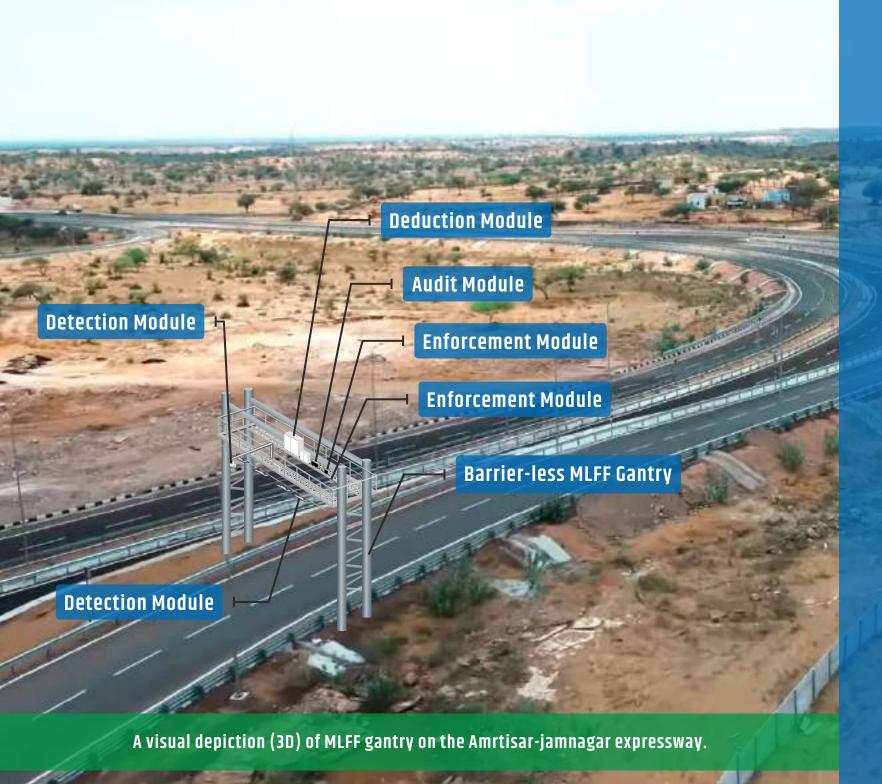

#### SCOPE OF SUPPLY

Road Side Unit (Gantry)

**Passive RFID System** 

ANPR (Camera) System

**ATCC System** 

**Video Enforcement System** 

**Video Incident Detection System** 

**Video Surveillance System** 

**Data Acquisition System** 

**Backend System** 

**Customer Care System** 

Weigh-in-Motion (Trucks)