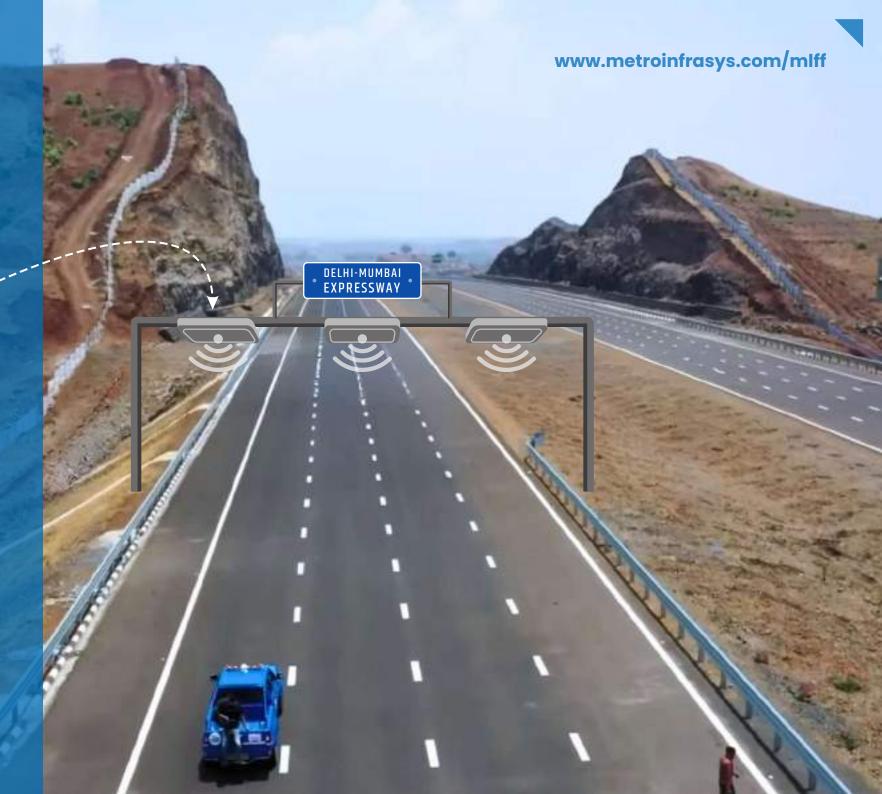

### MLFF

**MULTI-LANE FREE-FLOW** 

Effortless Journeys.
Smooth Mobility.
Discover MLFF
with Metro Infrasys.

## MLFF REDEFINING **TRAVEL UNLEASHING** FREEDOM

Vehicle Capture Rate 99.995% (with both RFID and ANPR)

Automatic Vehicle Identification (RFID) accuracy > 99.50%

Automatic Number Plate Recognition (ANPR) accuracy > 99% (with front and rear)