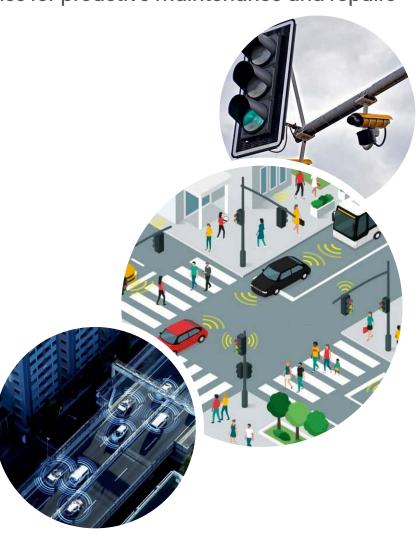

## SMART CITIES & INFRASTRUCTURE

Optimize city and infrastructure operations with our cuttingedge cloud-based solutions, empowering data-driven decision-making and maximizing efficiency.

Real-time monitoring of city and infrastructure operations Integrated smart sensor network for accurate data collection User-friendly dashboards and customizable reporting Scalable and adaptable to accommodate future growth Predictive analytics for proactive maintenance and repairs

Transform your city's infrastructure with our cutting-edge cloudbased solutions, and optimize operations with data-driven decisionmaking. Contact us now.

Effectively organize and secure assets with our smart cloudbased solutions that provide real-time tracking and management for enhanced productivity and reduced risks.