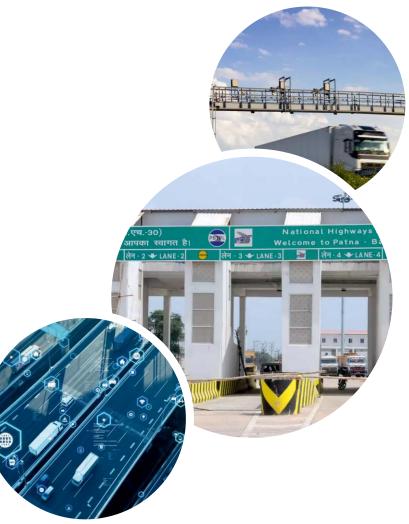

#### CLOUD-BASED TMS SOLUTIONS

Streamline toll and traffic management with our advanced cloud-based solutions.

Ready to elevate your project management skills? Try our futuristic cloud-based solution today and unlock new heights of efficiency and collaboration.

Streamline toll and traffic management with our advanced cloud-based TMS solutions, utilizing real-time data and analytics for improved accuracy and performance.

Seamless migration to cloud-based toll collection system from legacy server-based systems

Future-proof your tolling infrastructure with our cloud-based TMS that seamlessly transitions to MLFF and GNSS-based tolling systems

Real-time data and analytics for improved accuracy and performance

Unlock the full potential of your toll and traffic management with our cloud-based TMS solutions utilizing realtime data and analytics. Try it now.