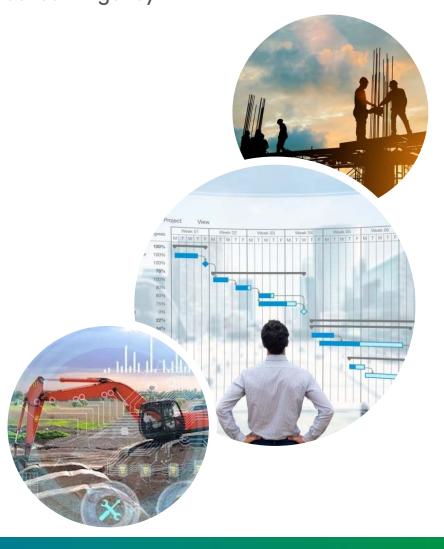

#### DIGITAL PROJECT MANAGEMENT

Elevate your ITS and highway project management with our futuristic cloudbased solutions.

# OIGITAL PROJECT MANAGEMENT

**||||** 

Elevate your ITS and highway project management with our futuristic cloud-based solutions that optimize efficiency, enhance collaboration, and future-proof your infrastructure.

CAPEX savings on construction, design and delivery Cut review and approval time by automating workflows Efficient and better-informed business decisions Track progress and expenses in real-time Lower risk and cost contingency

Ready to elevate your project management skills? Try our futuristic cloud-based solution today and unlock new heights of efficiency and collaboration.

Streamline toll and traffic management with our advanced cloud-based TMS solutions, utilizing real-time data and analytics for improved accuracy and performance.