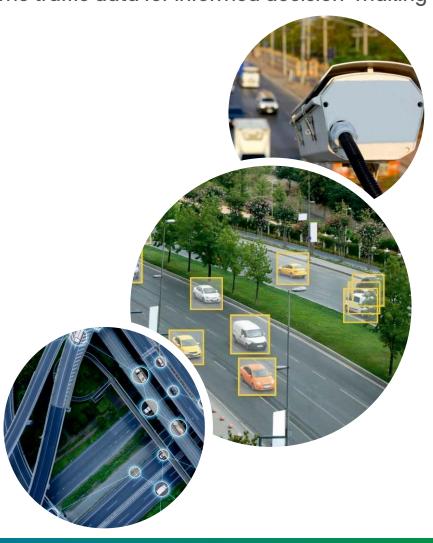

Effortlessly maximize traffic efficiency with our powerful cloud-based ATMS solutions, utilizing real-time data to optimize traffic flow and enhance vehicular safety.

Optimize traffic flow with real-time data analysis Enhance safety with advanced traffic management features Easy integration with current traffic management systems Automated incident response system for improved safety Visualize real-time traffic data for informed decision-making

Effortlessly maximize traffic efficiency by contacting us to learn more about our cloudbased ATMS solutions for streamlining your traffic management.